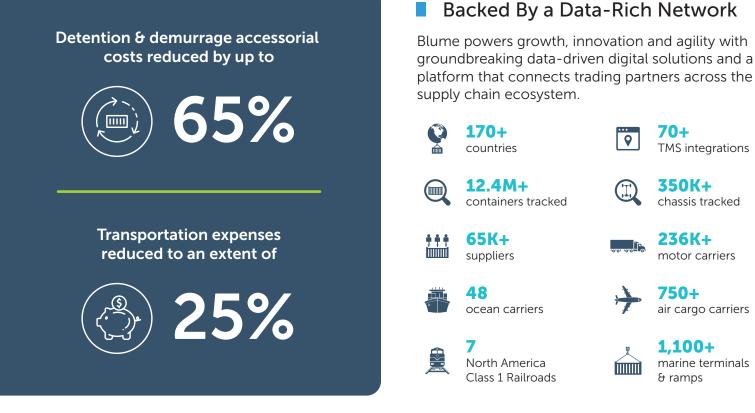

## Enhanced By Our Partners

Blume powers growth, innovation and agility with groundbreaking data-driven digital solutions and a platform that connects trading partners across the supply chain ecosystem.