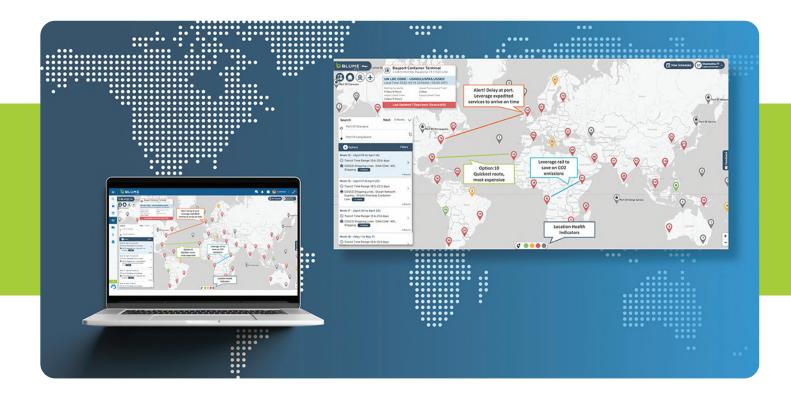

# **⊖** Blume Maps<sup>™</sup>

## Gain real-time insights by leveraging a digital map of the supply chain world

Go beyond standard track and trace by planning multimodal shipments based on schedule and routing data; visualizing the journey based on real-time information; and monitoring the health of final delivery locations. Providers offering simple intelligence about ports are only giving you part of the picture.

Improve shipment planning by accessing real-time interline and sailing schedules.

Optimize costs and reduce carbon emissions by evaluating routing options such as carrier on-time performance and CO<sub>2</sub> output.

Gain most accurate insights into health of each node and take informed decisions to ensure on-time ETA.