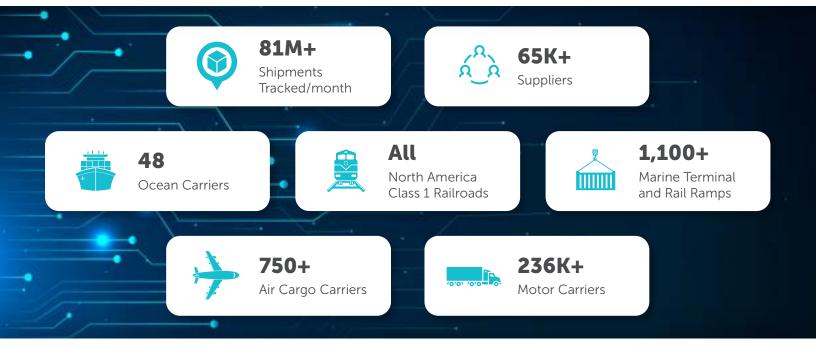

**Trusted Partner:** Blume provides the platform for the largest freight forwarders, ocean carriers and railroads to give customers the most accurate schedules and shipment status.

**Fast Time to Value:** Blume's carrier onboarding solution is second to none, with onboarding and technologies unique to Blume.